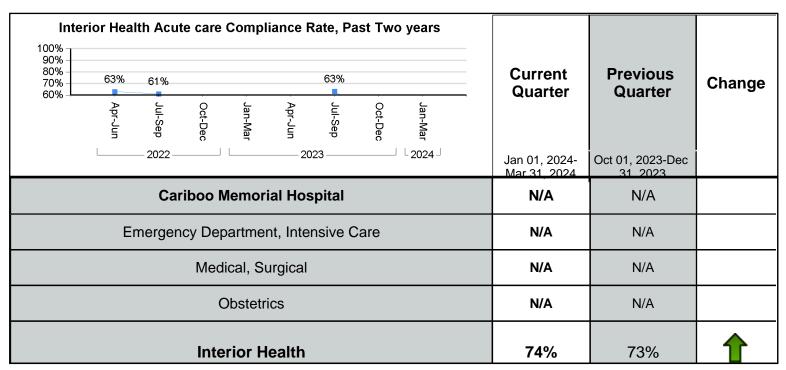

## **Cariboo Memorial Hospital**

Interior Health's Compliance Rate Goal Is 80%

Total number of observations this quarter at Cariboo Memorial Hospital was

Hand hygiene rates are based on observations of staff practicing hand hygiene before or after patient care, as seen by auditors. Comparisons between facilities are not advised as they may differ in their size, patient characteristics, and services they provide. NA indicates data not available, or insufficient number of observations to report a rate. Hand hygiene compliance rates include all health-care provider disciplines. For more information on our hand hygiene audits, please visit: <a href="https://www.interiorhealth.ca/about-ih/quality-care#audit-results">https://www.interiorhealth.ca/about-ih/quality-care#audit-results</a>